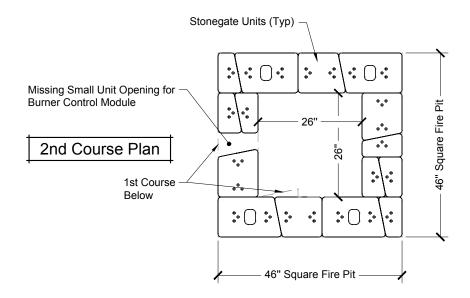

# Stonegate Units (Typ.) 1st Course Below Missing Small Unit Opening for Burner Control Module

# **Burner Control Note:**

Remove one block from the 2nd course, as designated, for installation of the burner control module.