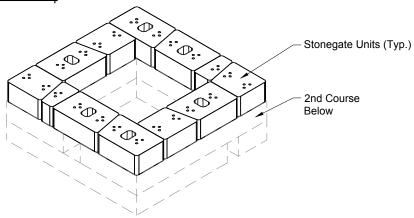

deration of freeze / thaw issues during the cold weather season it is recommended that this outdoor Square Fire Pit element be protected from rain, snow and ice as necessary.

# Square Fire Pit Quantity Totals:

Units quantities as follows:

- Large Unit "A" 16"/14" = 14 Units
- Medium Unit "B" 12"/10" = 13 Units
- Small Unit "C" 6"/4" = 13 Units
- Precast Concrete Cap Units = 4

# Accessories Note:



Square Fire Pit Isometric



Square Fire Pit Front Rotated Isometric

# 46" Square Fire Pit • 3-Course Design • GAS



# 2nd Course Isometric

# Stonegate Units (Typ.) 1st Course Below Missing Small Unit Opening for Burner Control Module

# **Burner Control Note:**

Remove one block from the 2nd course, as designated, for installation of the burner control module.



# 3rd Course Isometric



3rd Course Plan



# 3rd Course Capping Isometric



## Concrete Cap Unit Note:

This square fire pit design uses precast concrete cap units. Unit dimensions are as follows: Concrete Cap Unit:

• Cap Unit is 13" in depth / 37" in length / 3" in height

Install and secure concrete cap units with adhesive as per manufacturers installation instructions.