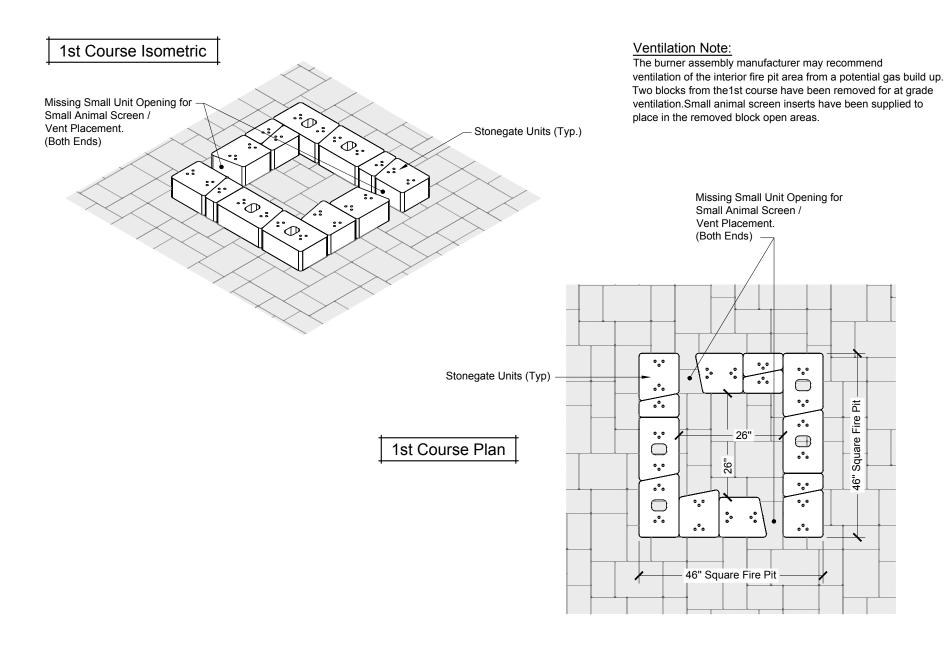

# Stonegate Units (Typ.) 1st Course Below Missing Small Unit Opening for Burner Control Module