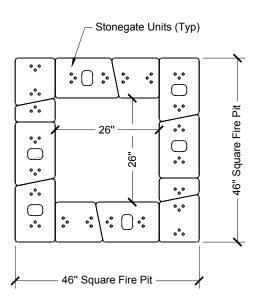

/ thaw issues during the cold weather season it is recommended that this outdoor Square Fire Pit element be protected from rain, snow and ice as necessary.

# Square Fire Pit Quantity Totals:

Units quantities as follows:

- Large Unit "A" 16"/14" = 14 Units
- Medium Unit "B" 12"/10" = 13 Units
- Small Unit "C" 6"/4" = 13 Units
- Precast Concrete Cap Units = 4

# Accessories Note:



Square Fire Pit Isometric



Square Fire Pit Front Rotated Isometric

# 46" Square Fire Pit • 3-Course Design • GAS



# 2nd Course Isometric

# Stonegate Units (Typ.) 1st Course Below Missing Small Unit Opening for Burner Control Module

# **Burner Control Note:**

Remove one block from the 2nd course, as designated, for installation of the burner control module.



# 3rd Course Isometric



3rd Course Plan



# 3rd Course Capping Isometric



## Concrete Cap Unit Note:

This square fire pit design uses precast concrete cap units. Unit dimensions are as follows: Concrete Cap Unit:

• Cap Unit is 13" in depth / 37" in length / 3" in height

Install and secure concrete cap units with adhesive as per manufacturers installation instructions.