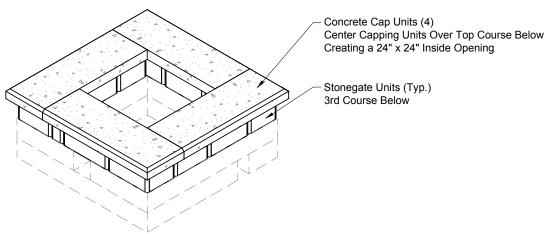

# 3rd Course Capping Isometric

## Concrete Cap Unit Note:

This square fire pit design uses precast concrete cap units. Unit dimensions are as follows: Concrete Cap Unit:

• Cap Unit is 13" in depth / 37" in length / 3" in height

Install and secure concrete cap units with adhesive as per manufacturers installation instructions.