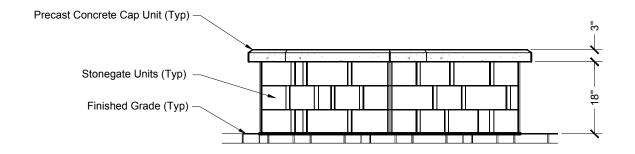

## Concrete Cap Unit Note:

This square fire pit design uses precast concrete cap units. Unit dimensions are as follows: Concrete Cap Unit:

• Cap Unit is 13" in depth / 37" in length / 3" in height

Install and secure concrete cap units with adhesive as per manufacturers installation instructions.