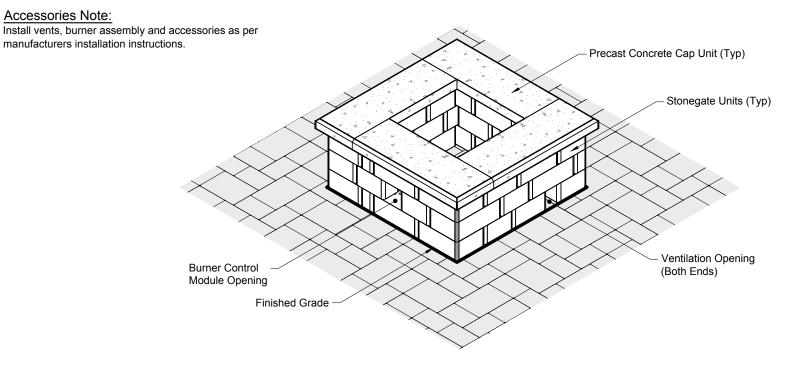

# Accessories Note:

Square Fire Pit Isometric

Square Fire Pit Front Rotated Isometric