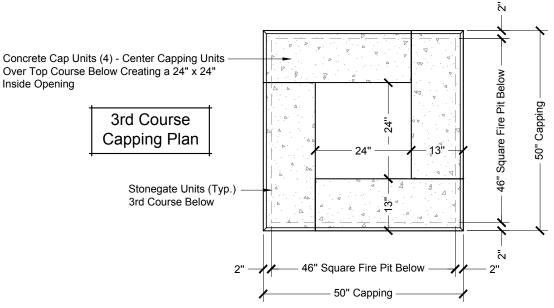

# 3rd Course Capping Isometric

## Concrete Cap Unit Note:

This square fire pit design uses precast concrete cap units. Unit dimensions are as follows: Concrete Cap Unit:

• Cap Unit is 13" in depth / 37" in length / 3" in height

Install and secure concrete cap units with adhesive as per manufacturers installation instructions.